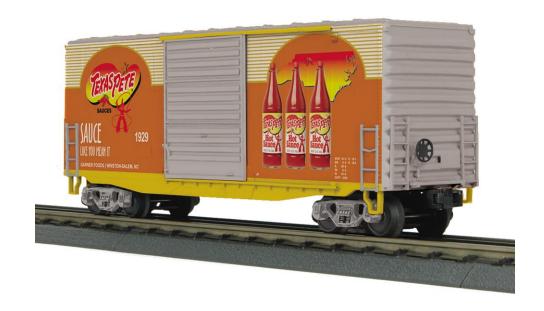

## MTH 40' Texas Pete High Cube Boxcar



## ORDER FORM Fill out Save as .PDF Send back to <u>JKonc52032@aol.com</u> as file attachment

| SHIP TO:                            |                      |            |                    |
|-------------------------------------|----------------------|------------|--------------------|
| Name                                |                      |            |                    |
| Address                             |                      |            |                    |
| City State Zip                      |                      |            |                    |
| EMAIL                               |                      |            |                    |
| BILL TO(If different from Ship to o | nly):                |            |                    |
| Quantity Item 30-71146