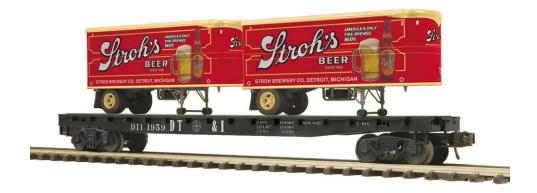

## MTH O Scale Premier Flat Car w/(2) <u>Stroh's PUP Trailers</u>

## ORDER FORM Fill out

Save as .PDF Send back to <a href="mailto:JKonc52032@aol.com">JKonc52032@aol.com</a> as file attachment

Features Not Shown: Adjustable 5<sup>th</sup> Wheel Pin Standards, Removable Wheel Chocks, Opening Rear Trailer Doors, Wood-Like Trailer Decking