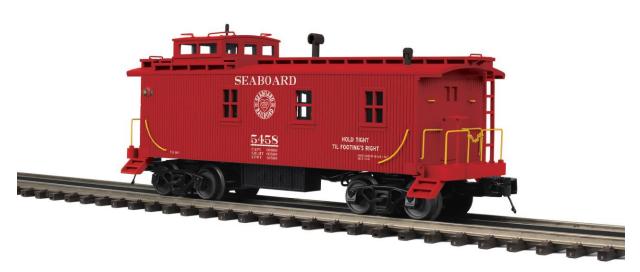

## MTH 35' SEABOARD WOODSIDE CABOOSE

## (As seen at the NC Transportation Museum in Spencer NC)

| Quantity Item 20-91818 <u>#5458</u> | <u>@\$84.95</u> BILLING IN | FO: (No charges until released |
|-------------------------------------|----------------------------|--------------------------------|
|                                     |                            | and shipped)                   |