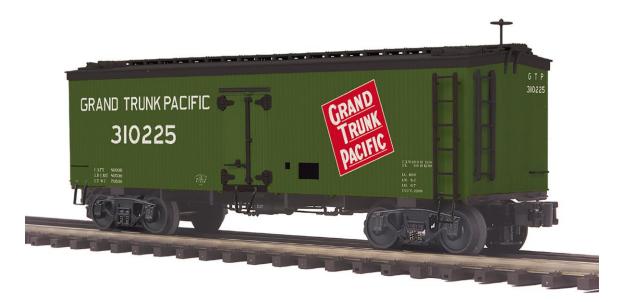

## Grand Trunk Pacific Railway MTH 36' Woodsided Reefer

The Canadian Toy Train Association is pleased to announce that MTH is manufacturing a Grand Trunk Pacific Railway 36' woodsided reefer in their Premier line. This very limited production "O" gauge car comes in two road numbers in 3 rail. Delivery is expected in late 2023.