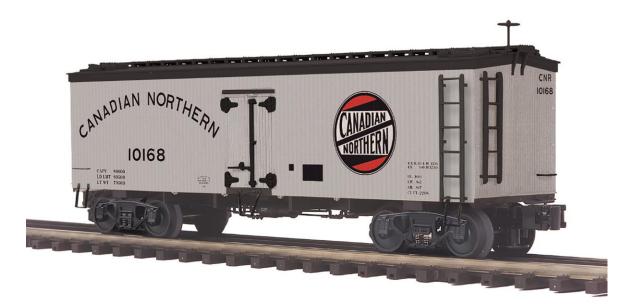

## Canadian Northern Railway MTH 36' Woodsided Reefer

The Canadian Toy Train Association is pleased to announce that MTH is manufacturing a Canadian Northern Railway 36' woodsided reefer in their Premier line. This very limited production "O" gauge car comes in two road numbers in 3 rail. Delivery is expected in late 2023.