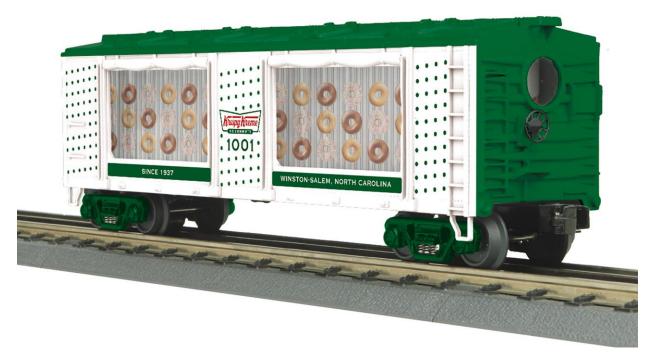

MTH Railking Krispy Kreme 40' Aquarium Car w/Grazed Donuts

Save as .PDF, Fill Out. Send back to <u>JKonc52032@aol.com</u> as file attachment

| SHIP TO:                                                                                  |            |     |  |
|-------------------------------------------------------------------------------------------|------------|-----|--|
| Name                                                                                      |            |     |  |
| Address                                                                                   |            |     |  |
| City, State Zip                                                                           |            |     |  |
| Email:                                                                                    | Telephone: |     |  |
| BILL TO ADDRESS (If different from Ship to only):                                         |            |     |  |
| Quantity 30-79696@\$89.95                                                                 |            |     |  |
| Credit Card/Debit Card                                                                    |            |     |  |
|                                                                                           | Exp        | CVV |  |
| Jeff Konczal, Owner, 30 years, Train Loft 4007 B Country Club Rd. Winston-Salem, NC 27104 |            |     |  |