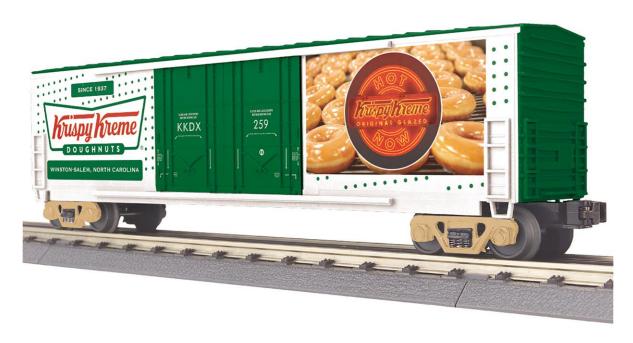

## Krispy Kreme 50' Double Door Boxcar

Save as .PDF, Fill Out. Send back to <a href="mailto:JKonc52032@aol.com">JKonc52032@aol.com</a> as file attachment

| SHIP TO:                                     |                                  |          |
|----------------------------------------------|----------------------------------|----------|
| Name                                         |                                  |          |
| Address                                      |                                  |          |
| City, State Zip                              |                                  |          |
| Email:                                       | Telephone:                       |          |
| BILL TO(If different from Ship to only):     |                                  |          |
| Quantity 30-71182 #534 "Original Main St. Bo | akery "@ \$69.95                 |          |
| Quantity 30-71183 #259 "Flagship Store 259 S | Stratford Rd. Winston-Salem, NC" | @\$69.95 |
| BILLING INFO: (No charges until released a   | nd shipped)                      |          |
| Credit Card/Debit Card                       |                                  |          |
|                                              | Exp                              | _CVV     |
| Jeff Konczal, Owner, 30 Year Anniversar      | у                                |          |