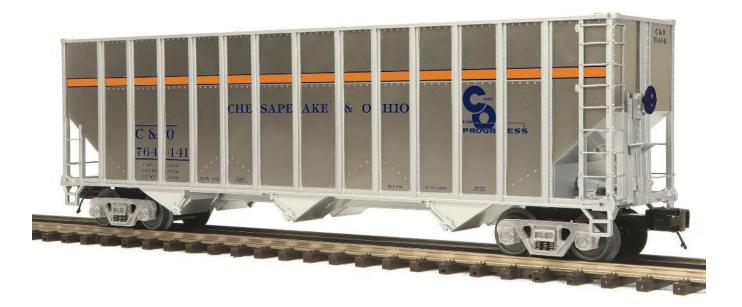

Save order form as .PDF, Fill Out. Send back to JKonc52032@aol.com as file attachment

FOUR CAR PLATED MATCHING PREMIER COKE HOPPER SET W/ SILVER TRUCK SIDE FRAMES(2 sets)

| SHIP TO:                                                                                                                                                           |                                     |
|--------------------------------------------------------------------------------------------------------------------------------------------------------------------|-------------------------------------|
| Name                                                                                                                                                               |                                     |
| Address                                                                                                                                                            |                                     |
| City, State                                                                                                                                                        |                                     |
| Zip                                                                                                                                                                |                                     |
| Email:                                                                                                                                                             | Telephone:                          |
| BILL TO(If different from Ship to only):                                                                                                                           |                                     |
|                                                                                                                                                                    | \$1,999.95 plus \$49.75 UPS Insured |
| Quantity 20-92404 4-Pack, 4 #s@ \$319.95 Plus Shipping                                                                                                             |                                     |
| Quantity 20-92405 4-Pack, 4 #s@ \$319.95 Plus Shipping                                                                                                             |                                     |
| Send this order form, your commitment, back to JKonc52032@aol.com as file attachment.                                                                              |                                     |
| You will receive invoice.                                                                                                                                          |                                     |
| Send CHECK or PAYPAL deposit of at least \$300.00 made payable to the Train Loft                                                                                   |                                     |
| Mail To : Train Loft 4007 B Country Club Rd. Winston-Salem, NC 27104 336-760- 9817<br>BILLING INFO: (For any other O Gauge items) Credit Card/Debit Card<br>ExpCVV |                                     |
| Thank you,                                                                                                                                                         |                                     |