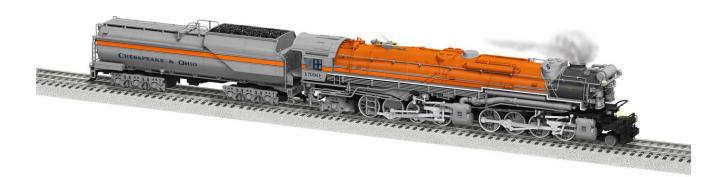

## *LIONEL CHESAPEAKE & OHIO BIG CHESSIE H-7 2-8-8-2 CUSTOM TRAIN LOFT DEALER EXCLUSIVE*

Chesapeake & Ohio H-7 Cab 1590, the last 2-8-8-2 built in 1926, but not delivered until 1948, saw the new Chessie colors adorn until her 1956 retirement.